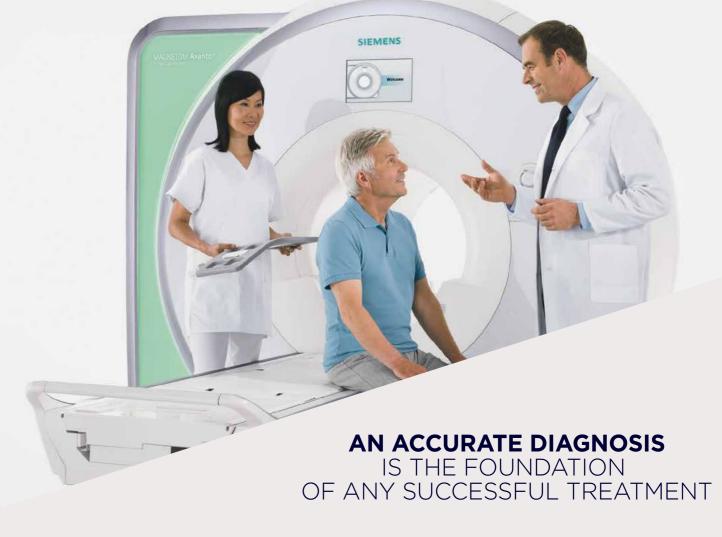

# PROSTATE-MRI

The significance between a prostate MRI compared to other diagnostic methods is so much more superior, that an MRI should always be performed whenever cancer is suspected. If there is a (clinically relevant) carcinoma to be treated, a prostate MRI can detect it with an accuracy of about 95 %. The size and extent of carcinomas in the prostate can be detected with great accurateness, and any growth beyond the capsule can be detected with almost 100% certainty. Prostate MRIs can both avoid unnecessary biopsies and if they would be necessary, they can increase the precision of biopsy.